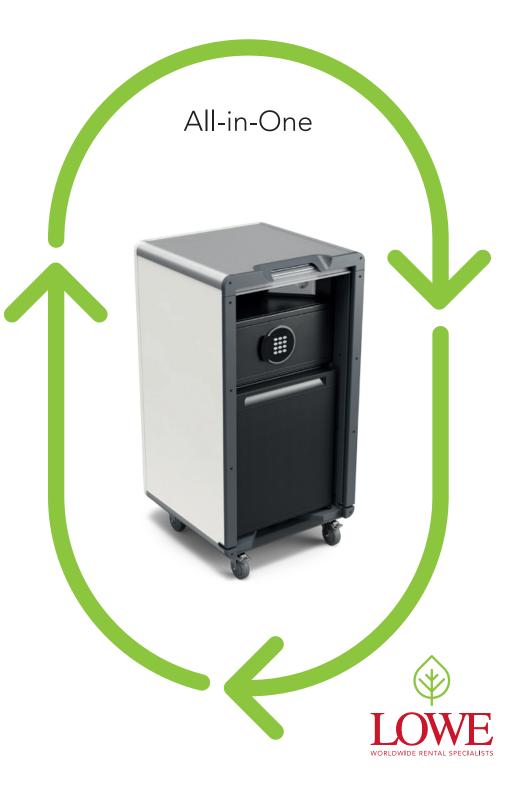

Designed to provide an all-in-one package of essentials for stands, the LoweHub<sup>™</sup> has something for every exhibitor.

- Interchangeable branding space.
- Easy to install, protected and offering a flexible branding site front of stand

# The Details

• Uniquely designed and secure roller door

- Refrigerator to store snacks and beverages to facilitate and enhance on-stand hospitality
- Safe deposit box to secure company sensitive or contractual documents and personal belongings in one place
- USB charging ports for mobile, tablet and laptop devices
- Ambient storage for personal belongings and company related promotional literature

# Reducing Carbon Footprint

LoweHub's all-in-one design brings together four components, meaning a threefold reduction in shipping. Alongside this Lowe's model of keeping your LoweHub<sup>™</sup> local means less shipping globally. All reducing the carbon footprint for your exhibit.