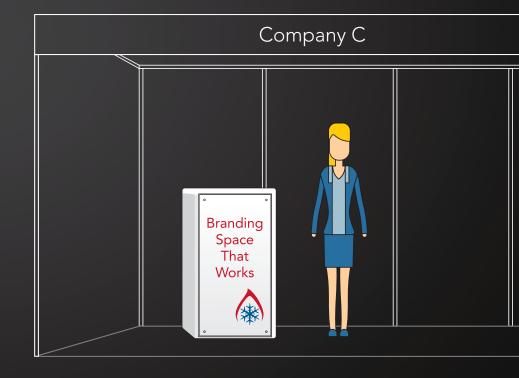

Designed to provide an all-in-one package of essentials for stands, the LoweHub<sup>™</sup> has something for every exhibitor.

- Interchangeable branding space.
- Easy to install, protected and offering a flexible branding site front of stand

Designed to Fit Perfectly Within All Your Existing Shell & Space Only Schemes. Lowe's model for rolling out a LoweHub<sup>™</sup> as part of every package brings uniformity in both your exhibits look and experience on stand.