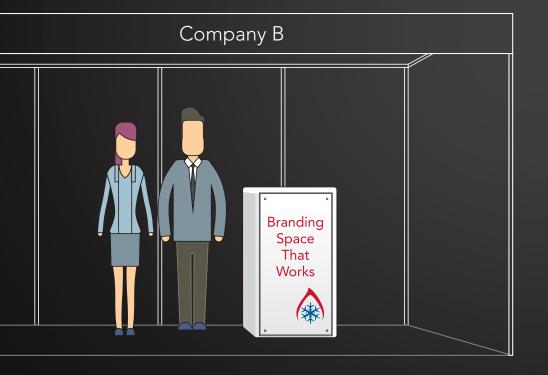

Designed to provide an all-in-one package of essentials for stands, the LoweHub<sup>™</sup> has something for every exhibitor.

- Interchangeable branding space.
- Easy to install, protected and offering a flexible branding site front of stand

Designed to Fit Perfectly Within All Your Existing Shell & Space Only Schemes. Lowe's model for rolling out a LoweHub<sup>™</sup> as part of every package brings uniformity in both your exhibits look and experience on stand.